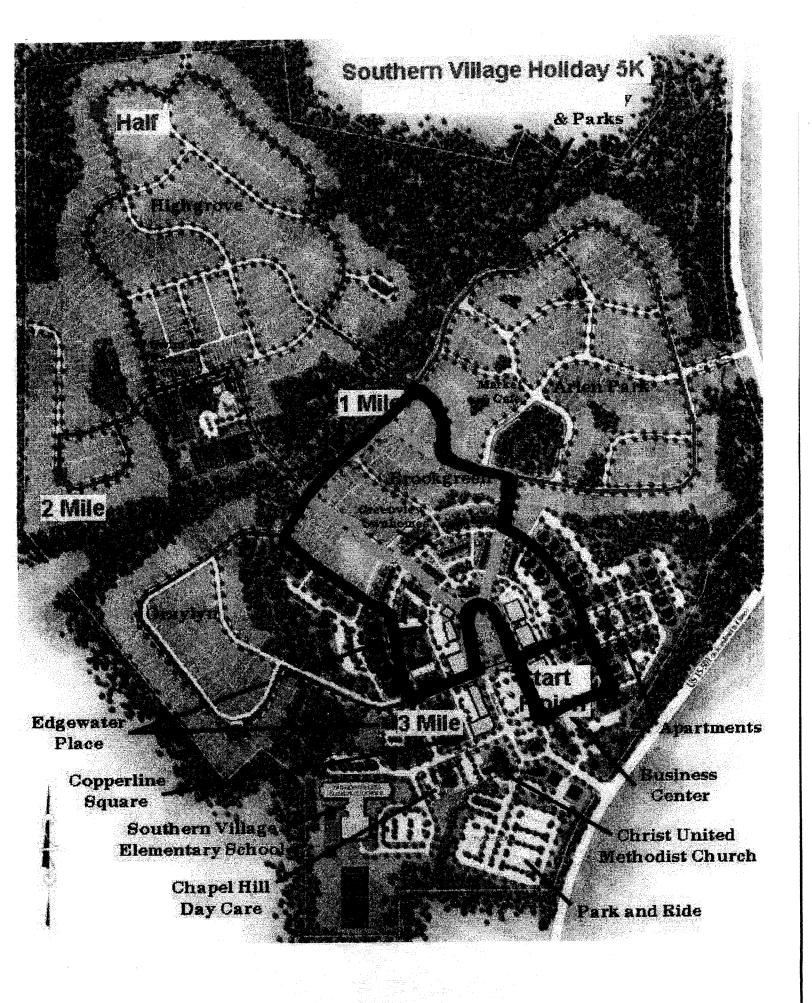

## Saturday, June 10th - First Annual Southern Village Criterium

Fast, technical and hilly, this 1.2 mile criterium course winds its way through the heart of Southern Village. Purse is over \$2,000, with an additional \$1,000 in primes and prizes! Plus a kids race for medals. The Lineberger Comprehensive Cancer Center will be auctioning off a Lance Armstrong signed item at the lunch break between races. Entry is \$25 across the board (juniors and men's open are \$20). Day race permits will be available and all USCF rules will apply. Course information: http://www.gmap-pedometer.com/?r=109896